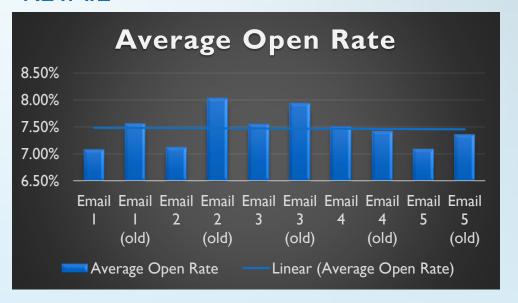

-----|-------------------|--------|-------|----------------------|-------|-----------|-------------------------------|
| NON<br>RETAIL  | 838,215 | 9,951             | 27,464            | 800,766        | 95.53% | 6.57%             | 52,641 | 4,770 | 0.60%                | 9.06% | 575       | 0.07%                         |
| RETAIL         | 152,651 | 4,892             | 2,566             | 145,193        | 95.11% | 7.51%             | 10,907 | 881   | 0.61%                | 8.08% | 21        | 0.01%                         |
| GRAND<br>TOTAL | 990,866 | 14,843            | 30,030            | 945,959        | 95.47% | 6.72%             | 63,548 | 5,651 | 0.60%                | 8.89% | 596       | 0.06%                         |

## **OPEN RATES**

#### **NON RETAIL**



#### **RETAIL**



## SEND/DELIVERY %

#### **NON RETAIL**

#### **Sent/Delivery**



#### **RETAIL**

#### Sent/Delivery



## CLICK RATE & CLICK TO OPEN RATE

#### **NON RETAIL**





#### **RETAIL**

#### Click/Click to Open



## **ENGAGEMENT SCORE**

#### **NON RETAIL**



#### **RETAIL**



## NUMBERS OF CONTACTS IN PROGRAM/STREAM

| SEGMENT        | NURTURE | Nurture<br>Stream<br>Exhausted | Accelerated | Accelerated Stream Exhausted | Remove | Paused | # MQL |
|----------------|---------|--------------------------------|-------------|------------------------------|--------|--------|-------|
| RETAIL         | 38,624  | 21,788                         | 288         | 211                          | 2,227  | 167    | 480   |
| NON<br>RETAIL  | 155,800 | 140,703                        | 1,438       | 81