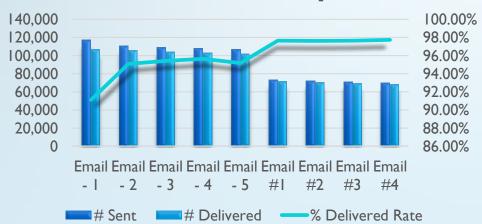

------|-----------|-------------------------------|
| NON<br>RETAIL  | 838,215 | 9,951             | 27,464            | 800,766        | 95.53% | 6.57%             | 52,641 | 4,770 | 0.60%                | 9.06% | 575       | 0.07%                         |
| RETAIL         | 152,651 | 4,892             | 2,566             | 145,193        | 95.11% | 7.51%             | 10,907 | 881   | 0.61%                | 8.08% | 21        | 0.01%                         |
| GRAND<br>TOTAL | 990,866 | 14,843            | 30,030            | 945,959        | 95.47% | 6.72%             | 63,548 | 5,651 | 0.60%                | 8.89% | 596       | 0.06%                         |

## **OPEN RATES**

#### **NON RETAIL**



#### **RETAIL**



## SEND/DELIVERY %

#### **NON RETAIL**

#### **Sent/Delivery**



#### **RETAIL**

#### Sent/Delivery



## CLICK RATE & CLICK TO OPEN RATE

#### **NON RETAIL**





#### **RETAIL**

#### Click/Click to Open



## **ENGAGEMENT SCORE**

#### **NON RETAIL**



#### **RETAIL**



## NUMBERS OF CONTACTS IN PROGRAM/STREAM

| SEGMENT        | NURTURE | Nurture<br>Stream<br>Exhausted | Accelerated | Accelerated Stream Exhausted | Remove | Paused | # MQL |
|----------------|---------|--------------------------------|-------------|------------------------------|--------|--------|-------|
| RETAIL         | 38,624  | 21,788                         | 288         | 211                          | 2,227  | 167    | 480   |
| NON<br>RETAIL  | 155,800 | 140,703                        | 1,438       | 810                          | 4,175  | 2,623  | 4,078 |
| Grand<br>T