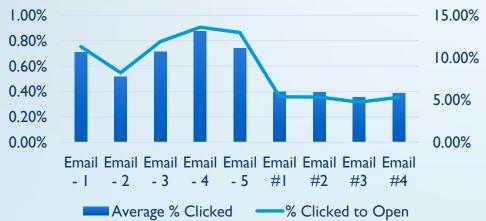

27,464            | 800,766        | 95.53% | 6.57%             | 52,641 | 4,770 | 0.60%                | 9.06% | 575       | 0.07%                         |
| RETAIL         | 152,651 | 4,892             | 2,566             | 145,193        | 95.11% | 7.51%             | 10,907 | 881   | 0.61%                | 8.08% | 21        | 0.01%                         |
| GRAND<br>TOTAL | 990,866 | 14,843            | 30,030            | 945,959        | 95.47% | 6.72%             | 63,548 | 5,651 | 0.60%                | 8.89% | 596       | 0.06%                         |

## **OPEN RATES**

#### **NON RETAIL**



#### **RETAIL**



## SEND/DELIVERY %

#### **NON RETAIL**

#### **Sent/Delivery**



#### **RETAIL**

#### Sent/Delivery



## CLICK RATE & CLICK TO OPEN RATE

#### **NON RETAIL**





#### **RETAIL**

#### Click/Click to Open



## **ENGAGEMENT SCORE**

#### **NON RETAIL**



#### **RETAIL**



## NUMBERS OF CONTACTS IN PROGRAM/STREAM

| SEGMENT        | NURTURE | Nurture<br>Stream<br>Exhausted | Accelerated | Accelerated Stream Exhausted | Remove | Paused | # MQL |
|----------------|---------|--------------------------------|-------------|------------------------------|--------|--------|-------|
| RETAIL         | 38,624  | 21,788                         | 288         | 211                          | 2,227  | 167    | 480   |
| NON<br>RETAIL  | 155,800 | 140,703                        | 1,438       | 810                          | 4,175  | 2,623  | 4,078 |
| Grand<br>Total | 194,424 | 162,491                        | 1,726       | 1,021                        | 6,402