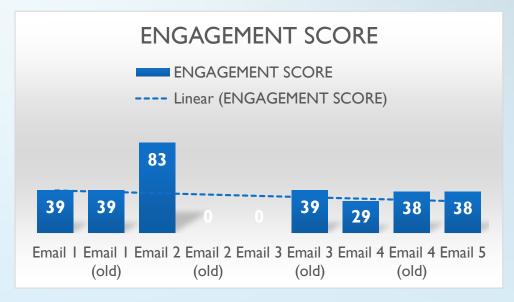

| 575       | 0.07%                         |
| RETAIL         | 152,651 | 4,892             | 2,566             | 145,193        | 95.11% | 7.51%             | 10,907 | 881   | 0.61%                | 8.08% | 21        | 0.01%                         |
| GRAND<br>TOTAL | 990,866 | 14,843            | 30,030            | 945,959        | 95.47% | 6.72%             | 63,548 | 5,651 | 0.60%                | 8.89% | 596       | 0.06%                         |

## **OPEN RATES**

#### **NON RETAIL**



#### **RETAIL**



## SEND/DELIVERY %

#### **NON RETAIL**

#### **Sent/Delivery**



#### **RETAIL**

#### Sent/Delivery



## CLICK RATE & CLICK TO OPEN RATE

#### **NON RETAIL**





#### **RETAIL**

#### Click/Click to Open



## **ENGAGEMENT SCORE**

#### **NON RETAIL**



#### **RETAIL**



## NUMBERS OF CONTACTS IN PROGRAM/STREAM

| SEGMENT        | NURTURE | Nurture<br>Stream<br>Exhausted | Accelerated | Accelerated Stream Exhausted | Remove | Paused | # MQL |
|----------------|---------|--------------------------------|-------------|------------------------------|--------|--------|-------|
| RETAIL         | 38,624  | 21,788                         | 288         | 211                          | 2,227  | 167    | 480   |
| NON<br>RETAIL  | 155,800 | 140,703                        | 1,438       | 810                          | 4,175  | 2,623  | 4,078 |
| Grand<br>Total | 194,424 | 162,491                        | 1,726       | 1,021                        | 6,402  | 2,790  | 4,558 |

# MQL #'S FROM NURTURE BY SEGMENT

#### RETAIL

| Segment              | # of MQL |
|-----