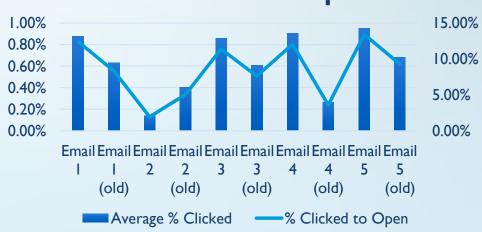

| 6.57%             | 52,641 | 4,770 | 0.60%                | 9.06% | 575       | 0.07%                         |
| RETAIL         | 152,651 | 4,892             | 2,566             | 145,193        | 95.11% | 7.51%             | 10,907 | 881   | 0.61%                | 8.08% | 21        | 0.01%                         |
| GRAND<br>TOTAL | 990,866 | 14,843            | 30,030            | 945,959        | 95.47% | 6.72%             | 63,548 | 5,651 | 0.60%                | 8.89% | 596       | 0.06%                         |

## **OPEN RATES**

#### **NON RETAIL**



#### **RETAIL**



## SEND/DELIVERY %

#### **NON RETAIL**

#### **Sent/Delivery**



#### **RETAIL**

#### Sent/Delivery



## CLICK RATE & CLICK TO OPEN RATE

#### **NON RETAIL**





#### **RETAIL**

#### Click/Click to Open



## **ENGAGEMENT SCORE**

#### **NON RETAIL**



#### **RETAIL**



## NUMBERS OF CONTACTS IN PROGRAM/STREAM

| SEGMENT        | NURTURE | Nurture<br>Stream<br>Exhausted | Accelerated | Accelerated Stream Exhausted | Remove | Paused | # MQL |
|----------------|---------|--------------------------------|-------------|------------------------------|--------|--------|-------|
| RETAIL         | 38,624  | 21,788                         | 288         | 211                          | 2,227  | 167    | 480   |
| NON<br>RETAIL  | 155,800 | 140,703                        | 1,438       | 810                          | 4,175  | 2,623  | 4,078 |
| Grand<br>Total | 194,424 | 162,491                        | 1,726       | 1,021                        | 6,402  | 2,790  | 4,558 |

# MQL #'S FROM NURTURE