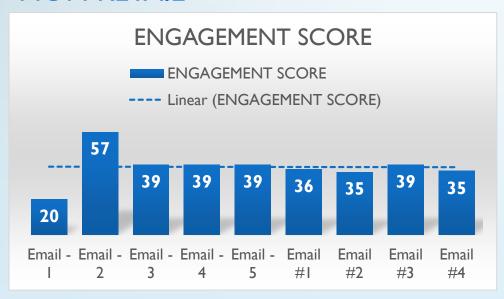

| 9.06% | 575       | 0.07%                         |
| RETAIL         | 152,651 | 4,892             | 2,566             | 145,193        | 95.11% | 7.51%             | 10,907 | 881   | 0.61%                | 8.08% | 21        | 0.01%                         |
| GRAND<br>TOTAL | 990,866 | 14,843            | 30,030            | 945,959        | 95.47% | 6.72%             | 63,548 | 5,651 | 0.60%                | 8.89% | 596       | 0.06%                         |

## **OPEN RATES**

#### **NON RETAIL**



#### **RETAIL**



## SEND/DELIVERY %

#### **NON RETAIL**

#### **Sent/Delivery**



#### **RETAIL**

#### Sent/Delivery



## CLICK RATE & CLICK TO OPEN RATE

#### **NON RETAIL**





#### **RETAIL**

#### Click/Click to Open



## **ENGAGEMENT SCORE**

#### **NON RETAIL**



#### **RETAIL**



## NUMBERS OF CONTACTS IN PROGRAM/STREAM

| SEGMENT        | NURTURE | Nurture<br>Stream<br>Exhausted | Accelerated | Accelerated Stream Exhausted | Remove | Paused | # MQL |
|----------------|---------|--------------------------------|-------------|------------------------------|--------|--------|-------|
| RETAIL         | 38,624  | 21,788                         | 288         | 211                          | 2,227  | 167    | 480   |
| NON<br>RETAIL  | 155,800 | 140,703                        | 1,438       | 810                          | 4,175  | 2,623  | 4,078 |
| Grand<br>Total | 194,424 | 162,491                        | 1,726       | 1,021                        | 6,402  | 2,790  | 4,558 |

# MQL #'S FROM NURTURE BY SEGMENT

#### RETAIL

| Segment