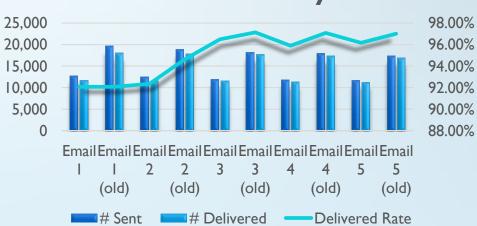

-----------|
| NON<br>RETAIL  | 838,215 | 9,951             | 27,464            | 800,766        | 95.53% | 6.57%             | 52,641 | 4,770 | 0.60%                | 9.06% | 575       | 0.07%                         |
| RETAIL         | 152,651 | 4,892             | 2,566             | 145,193        | 95.11% | 7.51%             | 10,907 | 881   | 0.61%                | 8.08% | 21        | 0.01%                         |
| GRAND<br>TOTAL | 990,866 | 14,843            | 30,030            | 945,959        | 95.47% | 6.72%             | 63,548 | 5,651 | 0.60%                | 8.89% | 596       | 0.06%                         |

## **OPEN RATES**

#### **NON RETAIL**



#### **RETAIL**



## SEND/DELIVERY %

#### **NON RETAIL**

#### **Sent/Delivery**



#### **RETAIL**

#### Sent/Delivery



## CLICK RATE & CLICK TO OPEN RATE

#### **NON RETAIL**





#### **RETAIL**

#### Click/Click to Open



## **ENGAGEMENT SCORE**

#### **NON RETAIL**



#### **RETAIL**



## NUMBERS OF CONTACTS IN PROGRAM/STREAM

| SEGMENT        | NURTURE | Nurture<br>Stream<br>Exhausted | Accelerated | Accelerated Stream Exhausted | Remove | Paused | # MQL |
|----------------|---------|--------------------------------|-------------|------------------------------|--------|--------|-------|
| RETAIL         | 38,624  | 21,788                         | 288         | 211                          | 2,227  | 167    | 480   |
| NON<br>RETAIL  | 155,800 | 140,703                        | 1,438       | 810                          | 4,175  | 2,623  | 4,078 |
| Grand<br>Total | 194,424 | 162,491