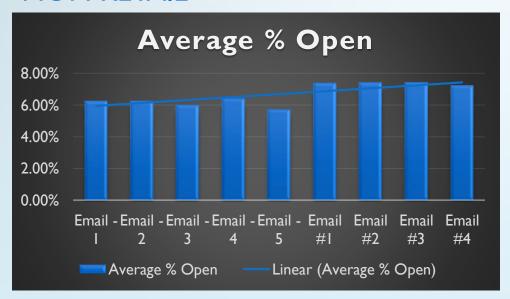

---------------|--------|-------------------|--------|-------|----------------------|-------|-----------|-------------------------------|
| NON<br>RETAIL  | 838,215 | 9,951             | 27,464            | 800,766        | 95.53% | 6.57%             | 52,641 | 4,770 | 0.60%                | 9.06% | 575       | 0.07%                         |
| RETAIL         | 152,651 | 4,892             | 2,566             | 145,193        | 95.11% | 7.51%             | 10,907 | 881   | 0.61%                | 8.08% | 21        | 0.01%                         |
| GRAND<br>TOTAL | 990,866 | 14,843            | 30,030            | 945,959        | 95.47% | 6.72%             | 63,548 | 5,651 | 0.60%                | 8.89% | 596       | 0.06%                         |

## **OPEN RATES**

#### **NON RETAIL**



#### **RETAIL**



## SEND/DELIVERY %

#### **NON RETAIL**

#### **Sent/Delivery**



#### **RETAIL**

#### Sent/Delivery



## CLICK RATE & CLICK TO OPEN RATE

#### **NON RETAIL**





#### **RETAIL**

#### Click/Click to Open



## **ENGAGEMENT SCORE**

#### **NON RETAIL**



#### **RETAIL**



## NUMBERS OF CONTACTS IN PROGRAM/STREAM

| SEGMENT        | NURTURE | Nurture<br>Stream<br>Exhausted | Accelerated | Accelerated Stream Exhausted | Remove | Paused | # MQL |
|----------------|---------|--------------------------------|-------------|------------------------------|--------|--------|-------|
| RETAIL         | 38,624  | 21,788                         | 288         | 211                          | 2,227  | 167    | 480   |
| NON<br>RETAIL  | 155,800 | 140,703