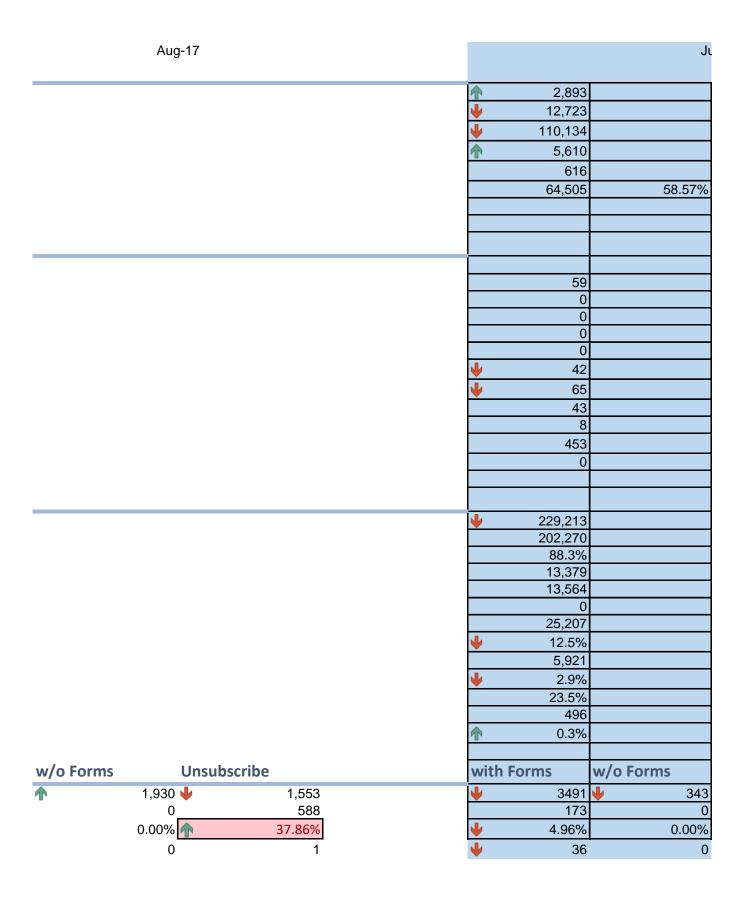

## People

| Net New to Database                                                | <b>4</b> | 1,328   |
|--------------------------------------------------------------------|----------|---------|
| Active in the last month (Open, clicked, visited, filled)          | 1        | 16,010  |
| Total Database                                                     | 1        | 111,598 |
| Total # Unsubscribed in Month                                      | •        | 710     |
| Total # Bounced in Month                                           | ·        | 5,790   |
| Total Marketable Database                                          |          | 65,624  |
|                                                                    |          |         |
| Forms                                                              |          |         |
| Unique People who have filled out Form (not including unsubscribe) |          |         |
| Contact Us                                                         |          | 60      |
| AdWords                                                            |          | 0       |
| Content Registration                                               |          | 0       |
| Demo                                                               |          | 0       |
| Event Registration                                                 | <b>A</b> | 0       |
| Request a Quote                                                    | 1        | 95      |
| Webinar                                                            | 1        | 94      |
| WhitePaper                                                         |          | 48      |
| Demo v.2                                                           |          | 6       |
| Unsubscribe                                                        |          | 577     |
| Subscription Management                                            |          | 0       |
| Emails                                                             |          |         |
| Sent                                                               | 1        | 311,201 |
| Delivered                                                          |          | 275,631 |
| % Delivered                                                        |          | 88.6%   |
| Hard Bounced                                                       |          | 17,710  |
| Soft Bounced                                                       |          | 17,860  |
| Pending                                                            |          | 0       |
| Opened                                                             |          | 38,529  |
| % Opened                                                           |          | 14.0%   |
| Clicked                                                            |          | 9,077   |
| % Clicked                                                          |          | 3.3%    |
| Clicked to Opened Ratio                                            |          | 24      |
| Unsubscribed                                                       |          | 669     |
| % Unsubscribed                                                     | •        | 0.2%    |
| Landing Pages                                                      | with Fo  | orms    |
| Total Views                                                        | 1        | 4,301   |
| Conversions                                                        |          | 249     |
| Conversions %                                                      | 1        | 5.79%   |
|                                                                    |          |         |