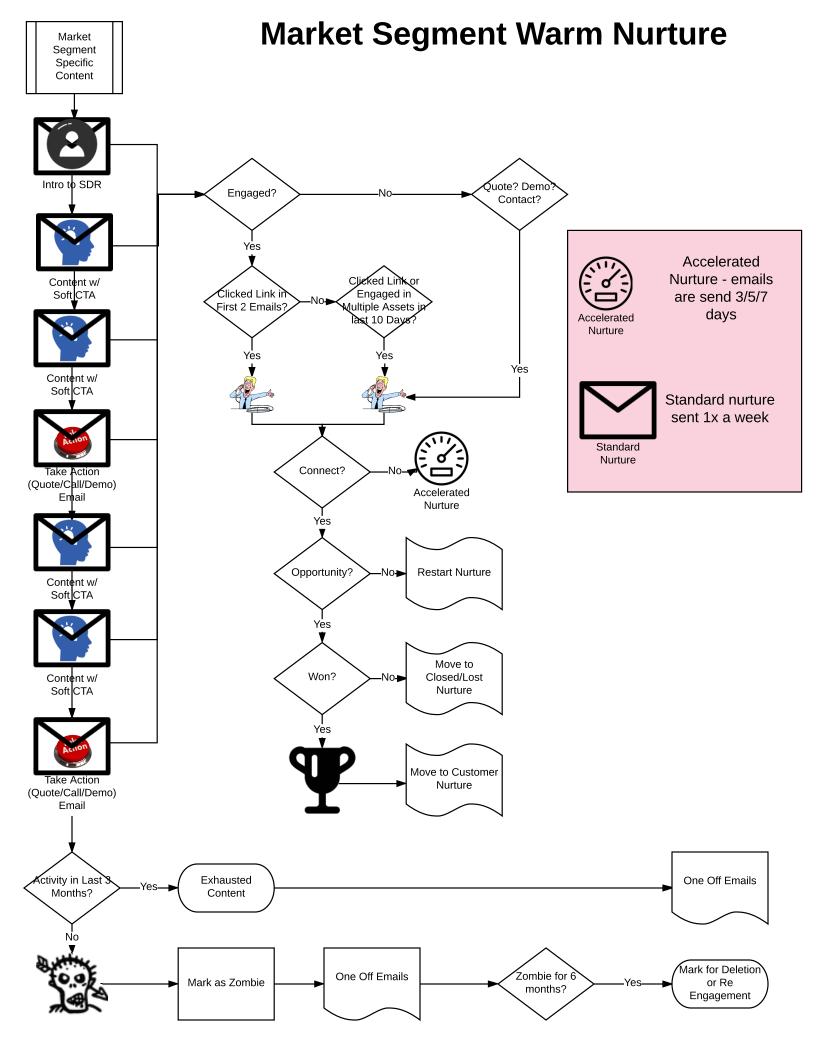

## **Market Unknown Warm** Warm Nurture Flow with Non Market? Market Specific Content Yes Determine Market by Market Segment Content/ Progressive Νο Warm Nurture Profiling on forms Market? -Yes Quote? Demo? Engaged? Contact? Yes Clicked Link or Engaged in Content w/ Clicked Link in Soft Multiple Assets irst 2 Emails? in last 10 Yes Content w/ Connect? (Quote/Call/Demo) Accelerated Email Nurture Yes Opportunity? Restart Nurture Content w/ Yes Move to Content w/ Won? Closed/Lost Soft CTA Nurture Move to Customer Take Action Nurture (Quote/Call/Demo) Email activity in Last Exhausted One Off Emails 3 Months? Content Mark for ombie for 6 One Off Emails Mark as Deletion or Re Zombie months? Engagement