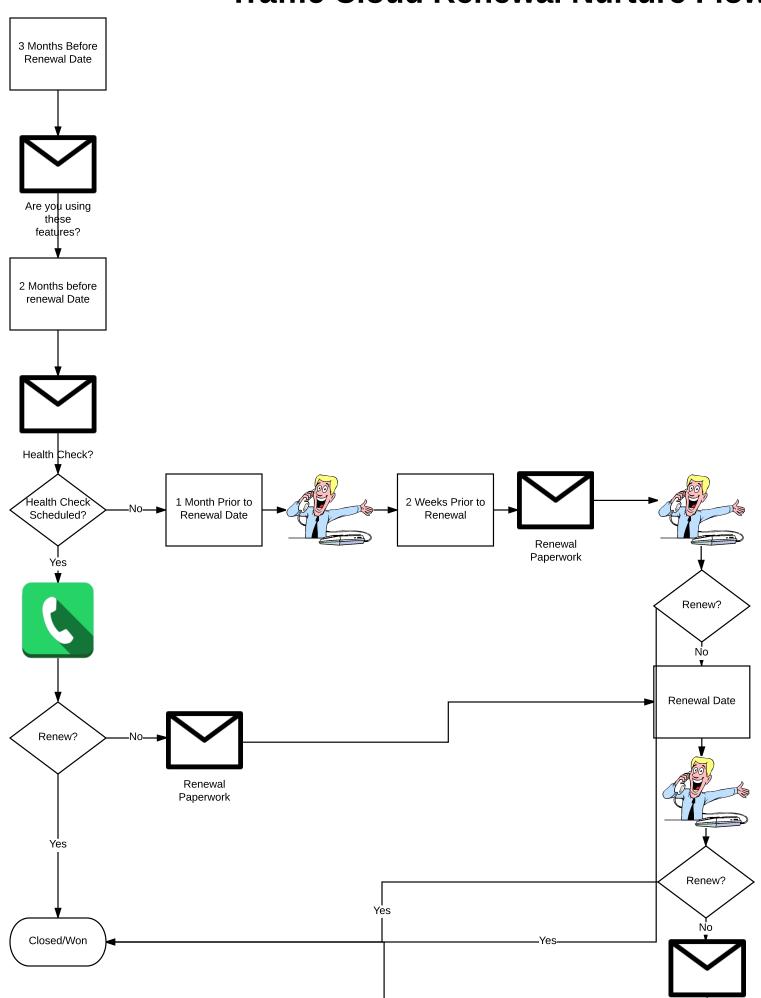

## **Nurture Entry/Flow**





## **Market Unknown Warm** Warm Nurture Flow with Non Market? Market Specific Content Yes Determine Market by Market Segment Content/ Progressive Νο Warm Nurture Profiling on forms Market? -Yes Quote? Demo? Engaged? Contact? Yes Clicked Link or Engaged in Content w/ Clicked Link in Soft Multiple Assets irst 2 Emails? in last 10 Yes Content w/ Connect? (Quote/Call/Demo) Accelerated Email Nurture Yes Opportunity? Restart Nurture Content w/ Yes Move to Content w/ Won? Closed/Lost Soft CTA Nurture Move to Customer Take Action Nurture (Quote/Call/Demo) Email activity in Last Exhausted One Off Emails 3 Months? Content Mark for ombie for 6 One Off Emails Mark as Deletion or Re Zombie months? Engagement











## **Traffic Cloud Renewal Nurture Flow**





## **Closed Lost Nurture Flow**