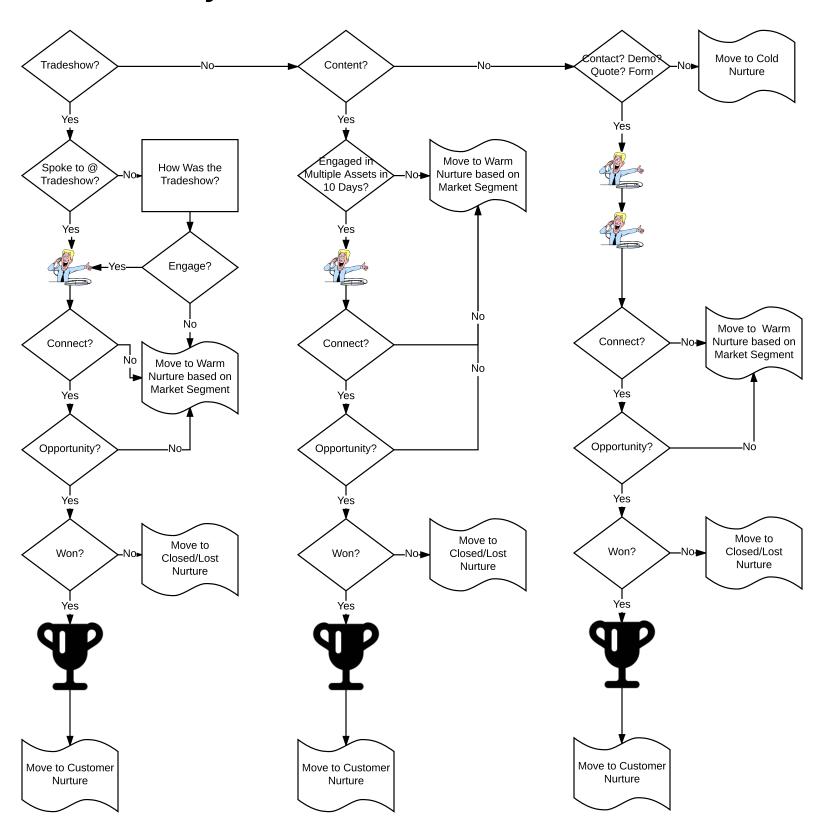

## **Nurture Entry/Flow**





## **Market Unknown Warm** Warm Nurture Flow with Non Market? Market Specific Content Yes Determine Market by Market Segment Content/ Progressive Νο Warm Nurture Profiling on forms Market? -Yes Quote? Demo? Engaged? Contact? Yes Clicked Link or Engaged in Content w/ Clicked Link in Soft Multiple Assets irst 2 Emails? in last 10 Yes Content w/ Connect? (Quote/Call/Demo) Accelerated Email Nurture Yes Opportunity? Restart Nurture Content w/ Yes Move to Content w/ Won? Closed/Lost Soft CTA Nurture Move to Customer Take Action Nurture (Quote/Call/Demo) Email activity in Last Exhausted One Off Emails 3 Months? Content Mark for ombie for 6 One Off Emails Mark as Deletion or Re Zombie months? Engagement











## **Traffic Cloud Renewal Nurture Flow**





## **Closed Lost Nurture Flow**