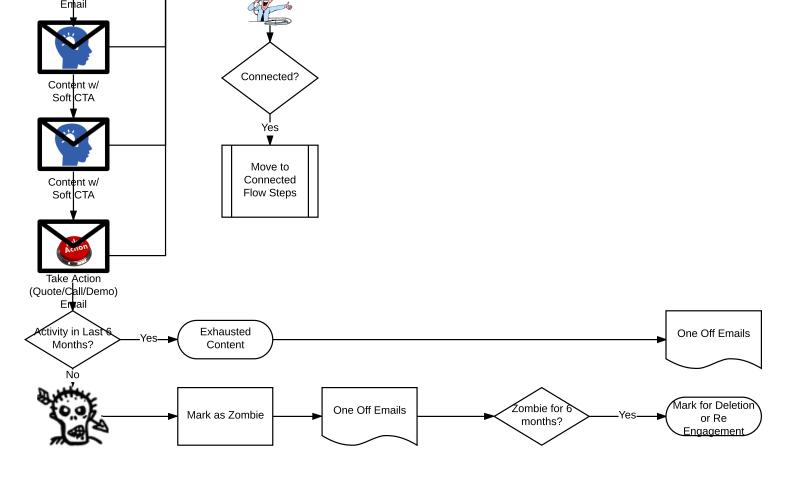

## **Market Unknown Warm** Warm Nurture Flow with Non Market? Market Specific Content Yes Determine Market by Market Segment Content/ Progressive Νο Warm Nurture Profiling on forms Market? -Yes Quote? Demo? Engaged? Contact? Yes Clicked Link or Engaged in Content w/ Clicked Link in Soft Multiple Assets irst 2 Emails? in last 10 Yes Content w/ Connect? (Quote/Call/Demo) Accelerated Email Nurture Yes Opportunity? Restart Nurture Content w/ Yes Move to Content w/ Won? Closed/Lost Soft CTA Nurture Move to Customer Take Action Nurture (Quote/Call/Demo) Email activity in Last Exhausted One Off Emails 3 Months? Content Mark for ombie for 6 One Off Emails Mark as Deletion or Re Zombie months? Engagement