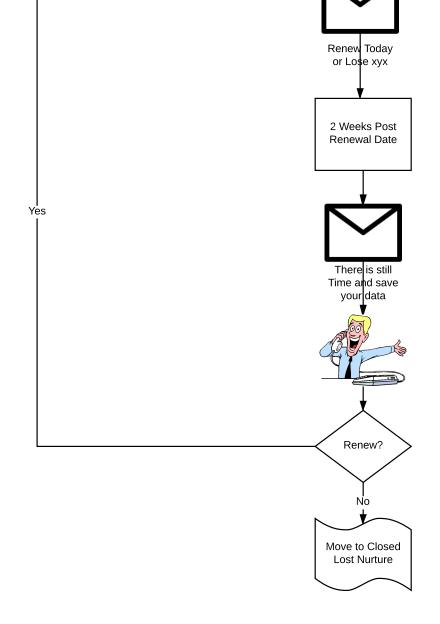

## **Nurture Entry/Flow**





## **Market Unknown Warm** Warm Nurture Flow with Non Market? Market Specific Content Yes Determine Market by Market Segment Content/ Progressive Νο Warm Nurture Profiling on forms Market? -Yes Quote? Demo? Engaged? Contact? Yes Clicked Link or Engaged in Content w/ Clicked Link in Soft Multiple Assets irst 2 Emails? in last 10 Yes Content w/ Connect? (Quote/Call/Demo) Accelerated Email Nurture Yes Opportunity? Restart Nurture Content w/ Yes Move to Content w/ Won? Closed/Lost Soft CTA Nurture Move to Customer Take Action Nurture (Quote/Call/Demo) Email activity in Last Exhausted One Off Emails 3 Months? Content Mark for ombie for 6 One Off Emails Mark as Deletion or Re Zombie months? Engagement











## **Traffic Cloud Renewal Nurture Flow**





## **Closed Lost Nurture Flow**