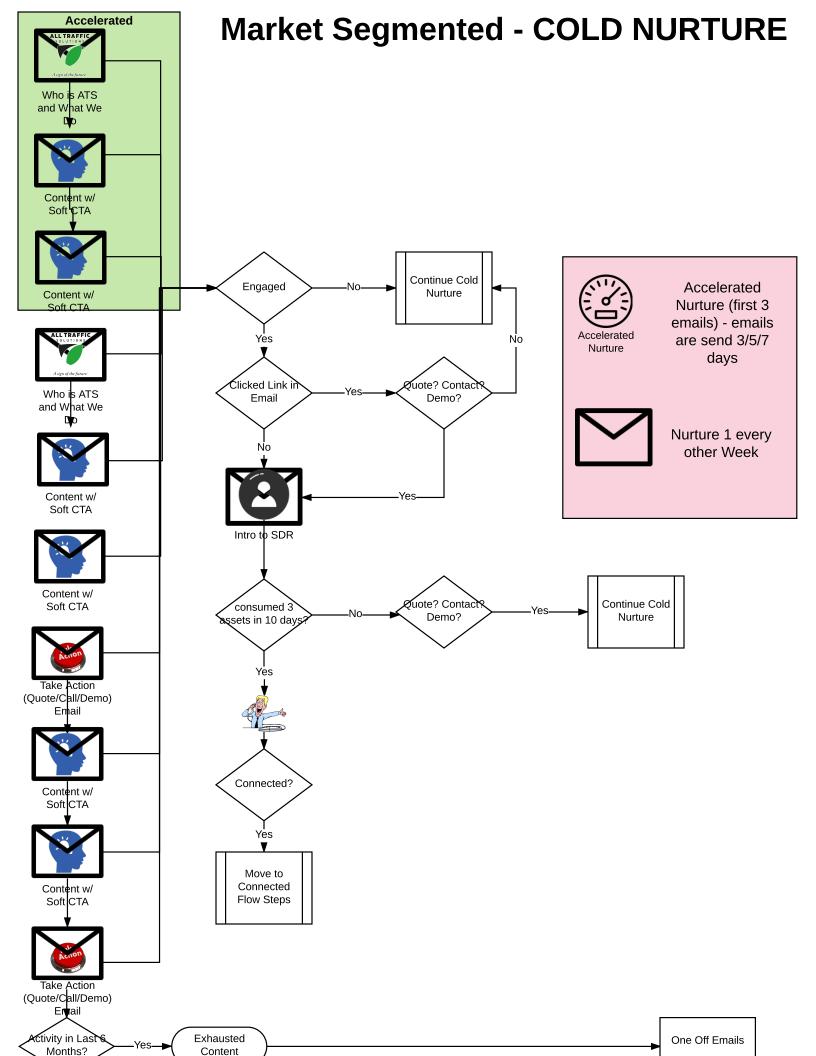

## **Market Unknown Warm** Warm Nurture Flow with Non Market? Market Specific Content Yes Determine Market by Market Segment Content/ Progressive Νο Warm Nurture Profiling on forms Market? -Yes Quote? Demo? Engaged? Contact? Yes Clicked Link or Engaged in Content w/ Clicked Link in Soft Multiple Assets irst 2 Emails? in last 10 Yes Content w/ Connect? (Quote/Call/Demo) Accelerated Email Nurture Yes Opportunity? Restart Nurture Content w/ Yes Move to Content w/ Won? Closed/Lost Soft CTA Nurture Move to Customer Take Action Nurture (Quote/Call/Demo) Email activity in Last Exhausted One Off Emails 3 Months? Content Mark for ombie for 6 One Off Emails Mark as Deletion or Re Zombie months? Engagement