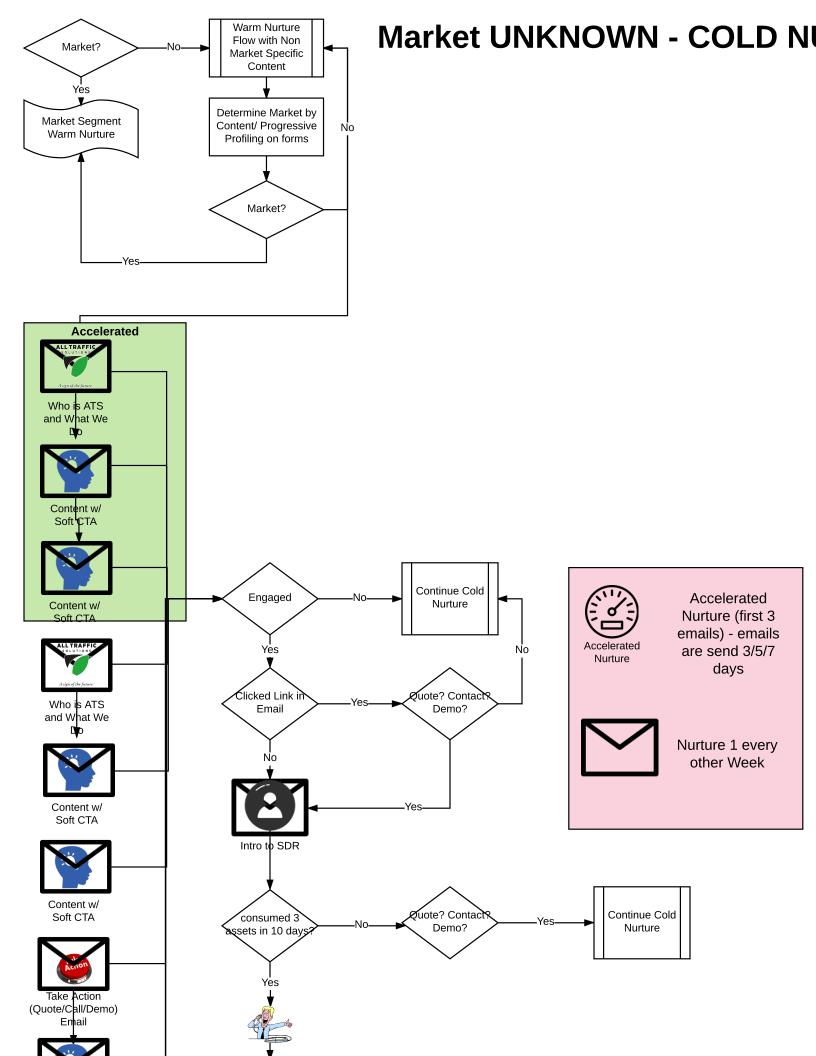

## **Market Unknown Warm** Warm Nurture Flow with Non Market? Market Specific Content Yes Determine Market by Market Segment Content/ Progressive Νο Warm Nurture Profiling on forms Market? -Yes Quote? Demo? Engaged? Contact? Yes Clicked Link or Engaged in Content w/ Clicked Link in Soft Multiple Assets irst 2 Emails? in last 10 Yes Content w/ Connect? (Quote/Call/Demo) Accelerated Email Nurture Yes Opportunity? Restart Nurture Content w/ Yes Move to Content w/ Won? Closed/Lost Soft CTA Nurture Move to Customer Take Action Nurture (Quote/Call/Demo) Email activity in Last Exhausted One Off Emails 3 Months? Content Mark for ombie for 6 One Off Emails Mark as Deletion or Re Zombie months? Engagement